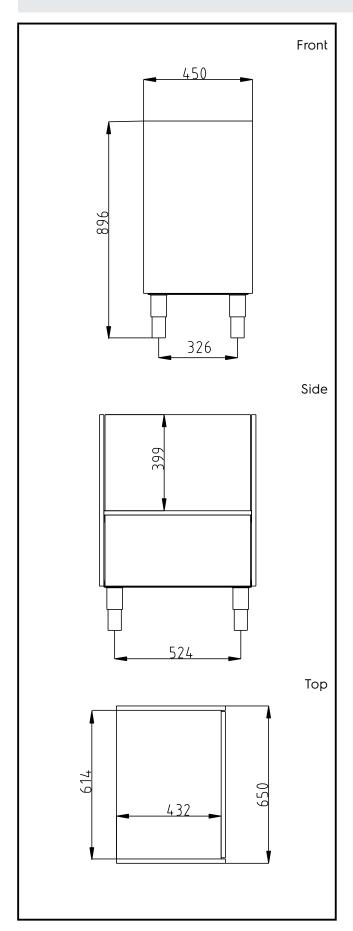

## **Key Information:**

N° of doors:

External dimensions, Width: 650 mm External dimensions, Depth: 450 mm External dimensions, Height: 896 mm Net weight: 27 kg Shipping height: 930 mm Shipping width: 470 mm Shipping depth: 670 mm 0.29 m<sup>3</sup> Shipping volume: