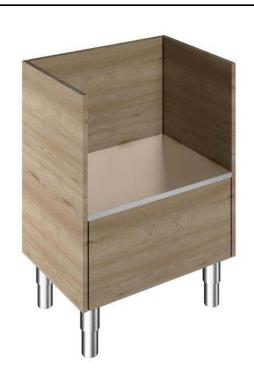

## Flexy Compact Tray dispenser , H=900mm

| ITEM #  |  |  |
|---------|--|--|
| MODEL # |  |  |
| NAME #  |  |  |
| SIS #   |  |  |
| ΔΙΔ #   |  |  |

322113 (F32N0AF00W)

Tray Dispenser, H=900mm

#### Item No.

Compact design, ideal for space saving environments. Unit mounted on 150 mm high feet. Sturdy body construction with laminated panelings on 4 sides. 900mm worktop height.

#### Construction

- Top in AISI 304.
- Sturdy construction with laminated panelings on 4 sides.

APPROVAL: